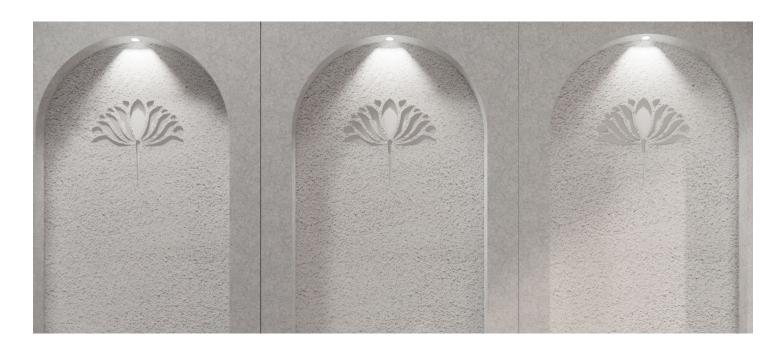

#### **SURFACES**

Cover massive wall areas with seamless patterns.

**CSICREATIVE®** 

#### **SURFACES**

Quickly and easily apply large wall areas with a variety of attachment methods, including Direct Adhesion, Peel-And-Stick Adhesion, Clip Systems, and simple Snap-In Mounting.

**CSICREATIVE®** 