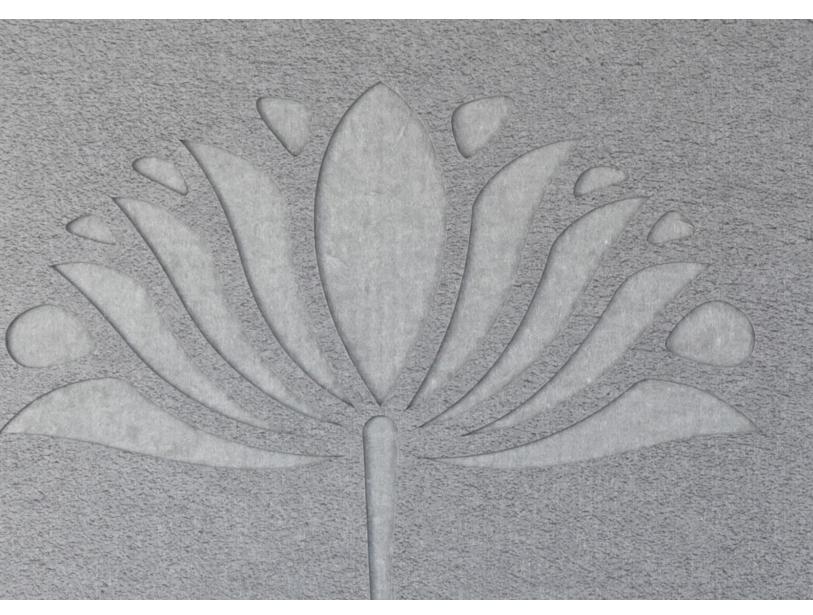

#### INTRODUCTION

Casablanca from the Dimensional collection creates a beautiful focal point for your space. The design embodies the fantastic architectural styles of Morocco and the Orient and brings it to you. Casablanca exudes a sense of extravagance and charm unlike any other on the market.













### **EXPERIENCE ALLURE**

Casablanca is inspired by the beautiful art styles of the Orient. It may be a simple design but it makes a huge impact once brought together into the composition. Let Casablanca transform your space into the oasis of excellence that it can be.



**CSICREATIVE®** 

#### APPLICATION



#### **SURFACES**

Cover massive wall areas with seamless patterns.



**CSICREATIVE®** 

#### INSTALLATION



#### **SURFACES**

Quickly and easily apply large wall areas with a variety of attachment methods, including Direct Adhesion, Peel-And-Stick Adhesion, Clip Systems, and simple Snap-In Mounting.





**CSICREATIVE®** 

#### SPECIFICATIONS

| PRODUCT ID     | IPS-DIM-003