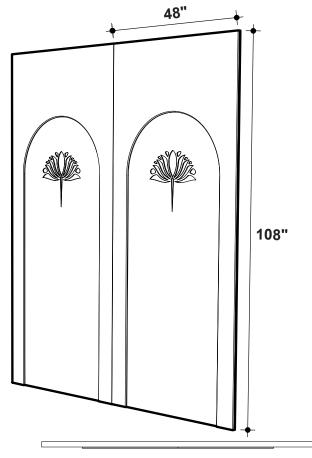

#### SPECIFICATIONS

| PRODUCT ID     | IPS-DIM-003                                                                                                                            |
|----------------|----------------------------------------------------------------------------------------------------------------------------------------|
| CONTENT        | Soundcore® Recycled PET acoustic felt, Thermaleaf® Inherently Fire Retardant Foliage, and Elements veneered Recycled PET Acoustic Felt |
| DURABILITY     | Impact resistant, shock absorbant                                                                                                      |
| WEATHERING     | Non-deteriorating, non-hygroscopic, colorfast                                                                                          |
| MAINTENANCE    | Clean with vacuum or light dusting                                                                                                     |
| WARRANTY       | Comes with industry-leading standard warranty                                                                                          |
| ENVIRONMENTAL  | LEEDv4, VOC free, 100% recyclable, non-toxic, non-allergenic,<br>anti-microbial                                                        |
| INSTALLATION   | CSI Installation Systems are product specific (see Installation page)                                                                  |
| ACOUSTICS      | 0.60 NRC                                                                                                                               |
| FLAMMABILITY   | ASTM E84: Class A                                                                                                                      |
| SUSTAINABILITY | Made from 60% recycled content and is 100% recyclable                                                                                  |