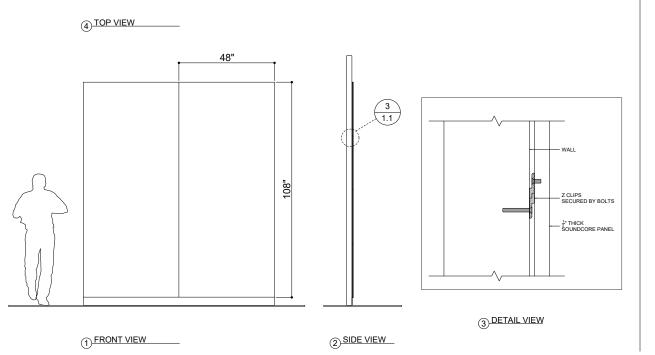

#### INSTALLATION

#### **SURFACES**

Quickly and easily apply large wall areas with a variety of attachment methods, including Direct Adhesion, Peel-And-Stick Adhesion, Clip Systems, and simple Snap-In Mounting.

**CSICREATIVE®** 